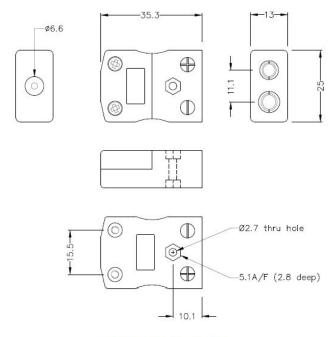

## **Drawing**

Standard in-line Socket

(dimensions in mm)

Art. Nr. RND 410-00219